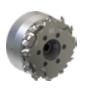

Leitz flexTrim profile cutters allow simple profile changes via the machine control due to the multi-profile technology. This saves time and increases quality.

### AT A GLANCE

- Robust mechanics
- Customer-specific radii combinations up to 3 mm possible
- Bevels individually possible up to 45°
- Compatible with Homag flexTrim cutting units
- For all softwood, hardwood, veneer and plastic edgebandings
- Available at short notice
- Diamond cutting material

flexTrim
profile cutters:
fast profile
changes in
edge refinishing!