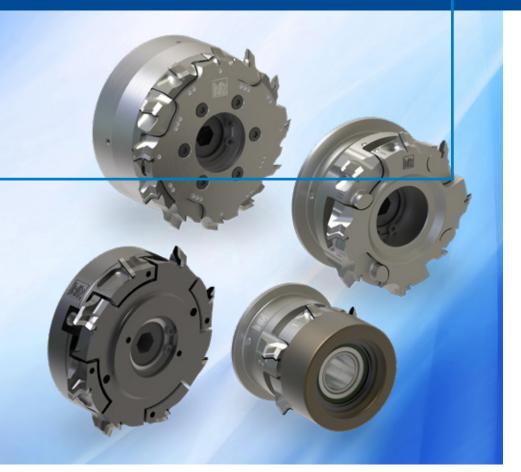

# flexTrim profile cutters

Automatic profile change on Homag edgebanding machines

Users in furniture production today work with a mix of different types of edgebanding materials and thicknesses. With batch sizes becoming ever smaller, this mix of materials and profiles can only be mastered economically with fast profile changes in edge refinishing.

Leitz flexTrim profile cutters allow simple profile changes via the machine control due to the multi-profile technology. This saves time and increases quality.

### AT A GLANCE

- Robust mechanics
- Customer-specific radii combinations up to 3 mm possible
- Bevels individually possible up to 45°
- Compatible with Homag flexTrim cutting units
- For all softwood, hardwood, veneer and plastic edgebandings
- Available at short notice
- Diamond cutting material

flexTrim
profile cutters:
fast profile
changes in
edge refinishing!