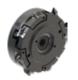

Leitz flexTrim profile cutters allow simple profile changes via the machine control due to the multi-profile technology. This saves time and increases quality.

### AT A GLANCE

- Robust mechanics
- Customer-specific radii combinations up to 3 mm possible
- Bevels individually possible up to 45°
- Compatible with Homag flexTrim cutting units
- For all softwood, hardwood, veneer and plastic edgebandings
- Available at short notice
- Diamond cutting material

flexTrim
profile cutters:
fast profile
changes in
edge refinishing!